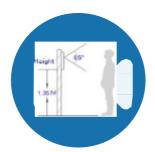

#### Position tracking

Every staff / patientsracking via BLE+LORA for open space and