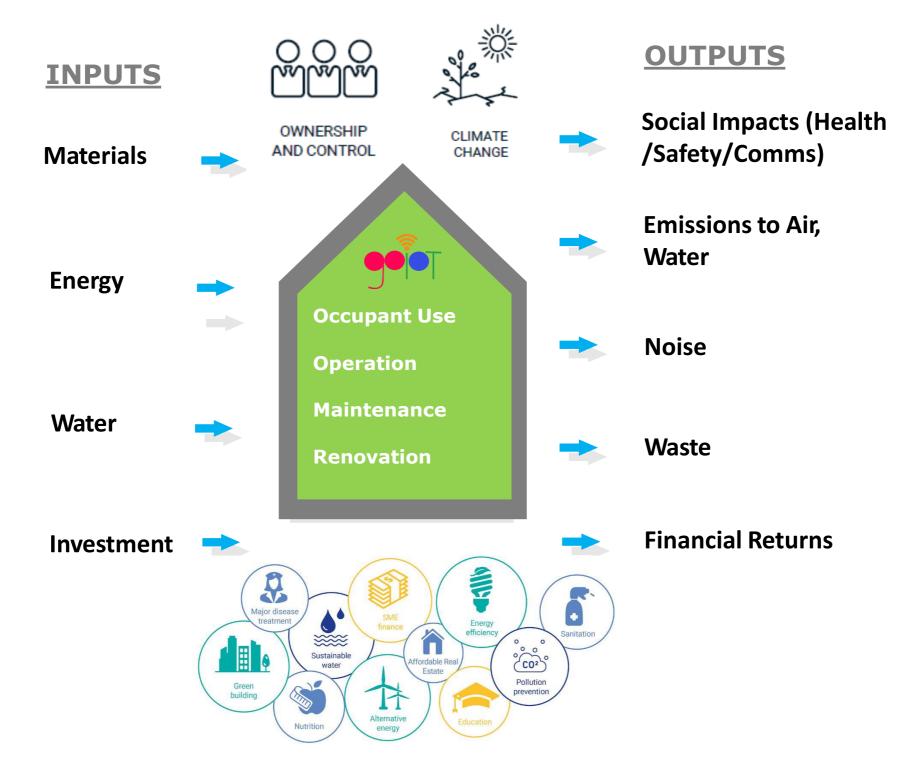

nition

Facial recognition of the staff and workers in office for HR and security checking



#### Document

stores all documentation in a customer web portal for instant access.



#### **Fainted Sensor**

Body temperature, Fall sensor, Heart rate sensor to evaluate individual patients/workers condition



#### **IAQ** Detection

Detect Co Co2 O2 H2S and other air quality and directly link with Alarm system



## **Smart Space**

Check availability of Space or seats inside the office space



#### Position tracking

Every staff / patientsracking via BLE+LORA for open space and



#### Backup

System data will be backup locally and in cloud



## **Energy Management**

Help save energy through Smart Mater and CMVP



# **Resource Flow Through Buildings**

## **De-carbonization Platform**





## **SMART DE-CARBONIZATION PLATFORM**

# TURNING BUILDINGS INTO NET-ZERO ENERGY BUILDINGS

goiotify.com GOIOT Engineering and Technology Limited

CS <u>cs@goiotify.com</u>